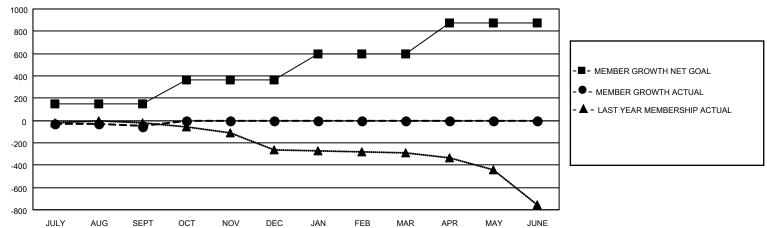

# Multiple District 105

| Clubs         |               |             |               | Members               |                        |                         |                                                    |  |
|---------------|---------------|-------------|---------------|-----------------------|------------------------|-------------------------|----------------------------------------------------|--|
|               | RESULTS FOR   | R 2020-2021 |               | RESULTS FOR 2020-2021 |                        |                         |                                                    |  |
| QUARTER       | NEW CLUB GOAL | NEW CLUBS   | DROPPED CLUBS | QUARTER MEMB          | EER GROWTH NET<br>GOAL | MEMBER GROWTH<br>ACTUAL | DROPPED<br>MEMBERS ACTUAL<br>(including transfers) |  |
| JULY/AUG/SEPT | 1             | 1           | 7             | JULY/AUG/SEPT         | 152                    | 187                     | 221                                                |  |
| OCT/NOV/DEC   | 1             | 0           | 0             | OCT/NOV/DEC           | 212                    | 0                       | 0                                                  |  |
| JAN/FEB/MAR   | 2             | 0           | 0             | JAN/FEB/MAR           | 234                    | 0                       | 0                                                  |  |
| APR/MAY/JUNE  | 7             | 0           | 0             | APR/MAY/JUNE          | 279                    | 0                       | 0                                                  |  |

## GOALS AND ACTUAL MEMBERS CUMULATIVE

| DROPPED CLUBS: 7           |     | 84 CLUBS OF 612 ADDED 1 OR MORE | GENDER DISTRIBUTION             |                |       |
|----------------------------|-----|---------------------------------|---------------------------------|----------------|-------|
|                            |     | NEW MEMBERS                     | MALE                            | 7,968 (72.98%) |       |
| DROPPED MEMBERS            |     |                                 | FEMALE                          | 2,950 (27.02%) |       |
| DECEASED                   | 34  | CLICK HERE FOR CUMULATIVE       | TOTAL FAMILY UNIT MEMBERS       |                | 1,523 |
| CLUB CANCELLED 0 OTHER 187 |     | MEMBERSHIP DATA                 | FAMILY MEMBERS PAYING HALF DUES |                | 774   |
| TOTAL                      | 221 |                                 | 0000                            |                |       |