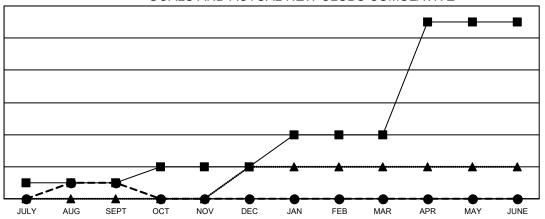

### GOALS AND ACTUAL NEW CLUBS CUMULATIVE

- CURRENT YEAR GOALS FOR NEW CLUBS

- CURRENT YEAR ACTUAL NEW CLUBS

- LAST YEAR ACTUAL NEW CLUBS